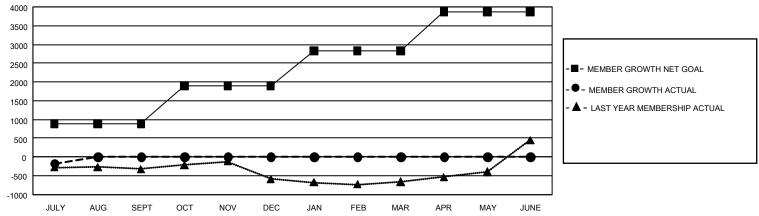

## GAT MONTHLY MEMBERSHIP PROGRESS REPORT

GMT Constitutional Area 3, Group F

REPORT DOES NOT INCLUDE CLUBS IN UNDISTRICTED AREAS.

| Clubs                 |               |           |               | Members               |                          |                         |                                                    |
|-----------------------|---------------|-----------|---------------|-----------------------|--------------------------|-------------------------|----------------------------------------------------|
| RESULTS FOR 2024-2025 |               |           |               | RESULTS FOR 2024-2025 |                          |                         |                                                    |
| QUARTER               | NEW CLUB GOAL | NEW CLUBS | DROPPED CLUBS |                       | EMBER GROWTH NET<br>GOAL | MEMBER GROWTH<br>ACTUAL | DROPPED MEMBERS<br>ACTUAL (including<br>transfers) |
| JULY/AUG/SEPT         | - 24          | 1         | 7             | JULY/AUG/SEPT         | - 879                    | 283                     | 420                                                |
| OCT/NOV/DEC           | 24            | 0         | 0             | OCT/NOV/DEC           | 1015                     | 0                       | 0                                                  |
| JAN/FEB/MAR           | 57            | 0         | 0             | JAN/FEB/MAR           | 939                      | 0                       | 0                                                  |
| APR/MAY/JUNE          | 60            | 0         | 0             | APR/MAY/JUNE          | 1036                     | 0                       | 0                                                  |