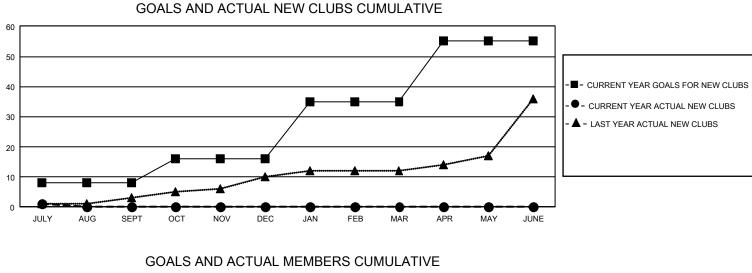

## GAT MONTHLY MEMBERSHIP PROGRESS REPORT

GMT Constitutional Area 3, Group F

REPORT DOES NOT INCLUDE CLUBS IN UNDISTRICTED AREAS.

| Clubs                 |               |           |               | Members               |                          |                         |                                                    |
|-----------------------|---------------|-----------|---------------|-----------------------|--------------------------|-------------------------|----------------------------------------------------|
| RESULTS FOR 2024-2025 |               |           |               | RESULTS FOR 2024-2025 |                          |                         |                                                    |
| QUARTER               | NEW CLUB GOAL | NEW CLUBS | DROPPED CLUBS |                       | EMBER GROWTH NET<br>GOAL | MEMBER GROWTH<br>ACTUAL | DROPPED MEMBERS<br>ACTUAL (including<br>transfers) |
| JULY/AUG/SEPT         | - 24          | 1         | 7             | JULY/AUG/SEPT         | - 879                    | 283                     | 420                                                |
| OCT/NOV/DEC           | 24            | 0         | 0             | OCT/NOV/DEC           | 1015                     | 0                       | 0                                                  |
| JAN/FEB/MAR           | 57            | 0         | 0             | JAN/FEB/MAR           | 939                      | 0                       | 0                                                  |
| APR/MAY/JUNE          | 60            | 0         | 0             | APR/MAY/JUNE          | 1036                     | 0                       | 0                                                  |